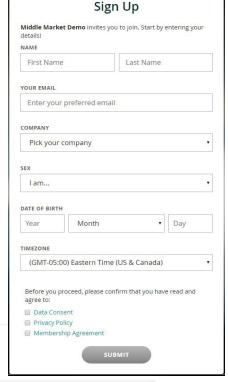

## Aetna Get Active<sup>SM\*</sup> registration instructions

To register for the platform without a welcome email:

https://join.personifyhealth.com/aetnagetactive

1. Search for your company

3. Check your inbox for the confirmation email