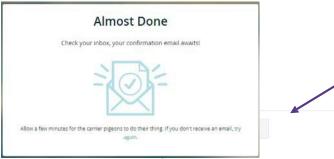

## Aetna Get Active<sup>SM\*</sup> registration instructions

To register for the platform without a welcome email:

https://join.personifyhealth.com/aetnagetactive

1. Search for your company

3. Check your inbox for the confirmation email