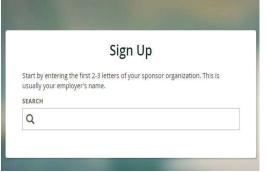

## Aetna Get Active<sup>SM\*</sup> registration instructions

To register for the platform without a welcome email:

https://join.personifyhealth.com/aetnagetactive

1. Search for your company

3. Check your inbox for the confirmation email